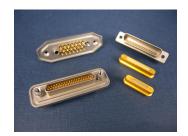

Metal Materials: Kovar, SST, Ti or other Window Materials: Sapphire or Germanium

Special types are available according to customer's drawings or samples.

Micro-D Connector

Multi Pin Package

**OEP Package** 